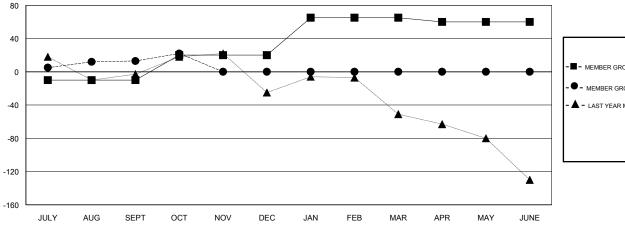

#### GOALS AND ACTUAL MEMBERS CUMULATIVE

| - <b>■</b> - MEME | ER GROWTH NE  | Γ GOAL      |  |
|-------------------|---------------|-------------|--|
| - ● - MEMI        | BER GROWTH AC | TUAL        |  |
| - A - LAST        | YEAR MEMBERS  | SHIP ACTUAL |  |
|                   |               |             |  |
|                   |               |             |  |
|                   |               |             |  |